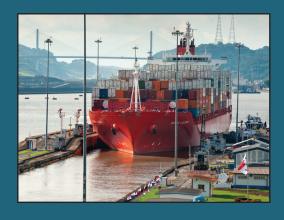

LACQUA23 will be held in Panama City, the capital of Panama. Panama is a cosmopolitan, dynamic city, where the modern and the traditional come together to create a cheerful and relaxed atmosphere. Panama, the hub of the Americas, makes a great venue for LACQUA23.

The aquaculture sector of Panama (fish and shrimp together) is one of the main export items of the country. The most cultivated species in Panama are fish (tilapia, cobia, pámpano) and shrimp.