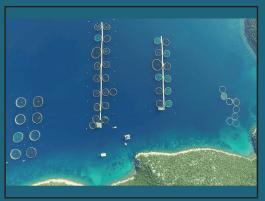

The aquaculture sector of Panama (fish and shrimp together) is one of the main export items of the country. The most cultivated species in Panama are fish (tilapia, cobia, pámpano) and shrimp.

#### **Production Systems**

Biofloc systems

Recirculation systems - RAS

Aquaponic systems